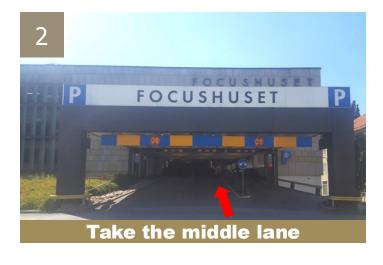

## Focus parking information

- 1. Follow the directions on the map to Focus Car Park.
- 2. Choose the <u>middle lane</u> into the car park and drive all the way up to <u>level 4</u> and the Gothia Towers Focus Parking Section.
- 3. If you provided your car license plate when booking, drive slowly up to the barrier and it will **open automatically.** Press the **"phone/help" button** at the barrier for assistance.
- **4.** <u>Please note</u>, it is important that you only park your car <u>inside</u> the Gothia Towers Guest Parking Section on level 4. If you park on another level, you will risk getting a parking fine.