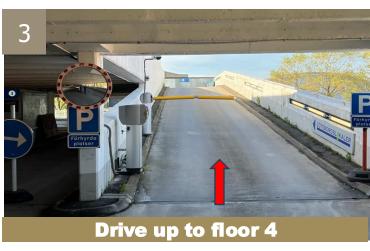

## Focus parking information

- 1. Follow the directions on the map to Focus Car Park.
- 2. Choose the <u>middle lane</u> into the car park and drive all the way up to <u>level 4</u> and the Gothia Towers Focus Parking Section.
- 3. If you provided your car license plate when booking, drive slowly up to the barrier and it will **open automatically.** Press the **"phone/help" button** at the barrier for assistance.
- **4.** <u>Please note</u>, it is important that you only park your car <u>inside</u> the Gothia Towers Guest Parking Section on level 4. If you park on another level, you will risk getting a parking fine.