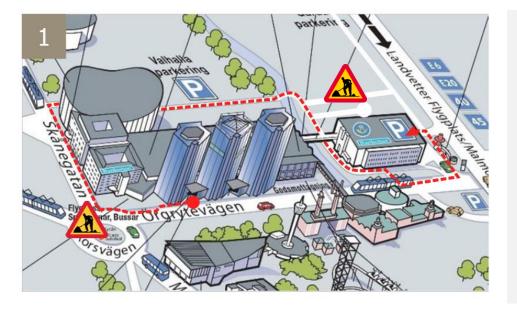

## Focus parking information

- 1. Follow the directions on the map to Focus Car Park.
- 2. Choose the <u>middle lane</u> into the car park and drive all the way up to <u>level 4</u> and the Gothia Towers Focus Parking Section.
- 3. If you provided your car license plate when booking, drive slowly up to the barrier and it will **open automatically.** Press the **"phone/help" button** at the barrier for assistance.
- **4.** <u>Please note</u>, it is important that you only park your car <u>inside</u> the Gothia Towers Guest Parking Section on level 4. If you park on another level, you will risk getting a parking fine.